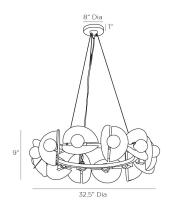

# NAVEL CHANDELIER

84071 H: 27 IN, Dia: 32.50 IN Bronze, Antique Brass Contract Suitable As Is

#### DIMENSIONS

Chandelier Minimum Hanging Height Maximum Hanging Height Canopy

H: 9 IN, Dia: 32.50 IN 27 IN

H:1IN, Dia: 8.00IN

124 IN

#### Damp 10 FT, Clear/Silver, SVT 10, Type A - E26 3" Frosted Globe Bulb 25 110-120 V

The Navel navigates the unconventional in modern chandelier design. A bronze iron circular frame showcases ten demilune antique brass shades that each encase a bulb. The half-moon-shaped shades feature a hammered texture and a staggered setup, creating a harmonious balance of interference and illumination. Finish will vary. Damp-rated, although limited covered outdoor areas may affect finish.