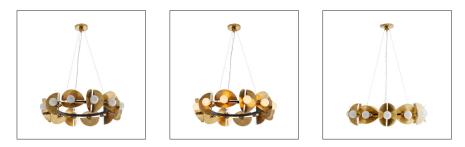

# NAVEL CHANDELIER

84071 H: 27 IN, Dia: 32.50 IN Bronze, Antique Brass Contract Suitable As Is

#### Damp 10 FT, Clear/Silver, SVT 10, Type A - E26 3" Frosted Globe Bulb 25 110-120 V

The Navel navigates the unconventional in modern chandelier design. A bronze iron circular frame showcases ten demilune antique brass shades that each encase a bulb. The half-moon-shaped shades feature a hammered texture and a staggered setup, creating a harmonious balance of interference and illumination. Finish will vary. Damp-rated, although limited covered outdoor areas may affect finish.